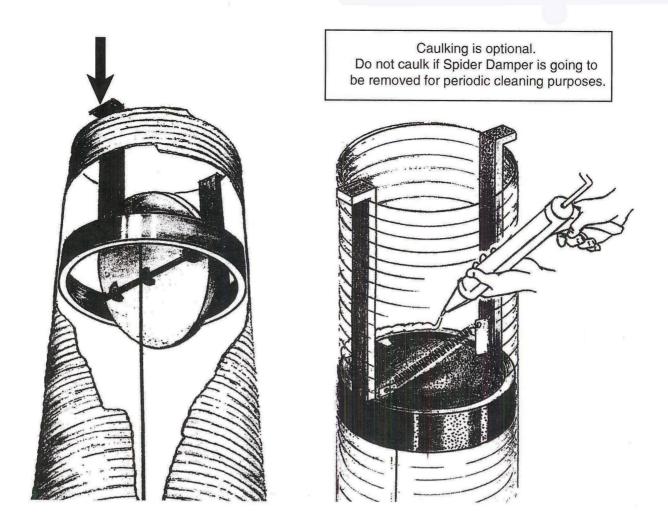

## Sleepy Hollow Chimney Supply, Ltd. Spider Top Drop In Damper

Thank you for choosing the Spider Drop in Damper for your application. Installation is as simple as dropping it down into the flue. Please note the arrow on one of the top support arms. Face the arrow towards the room opening to yield optimum operation. (See Diagram) The minimal space between the outer damper ring and your existing flue wall exists for thermal expansion. It can be caulked air tight with a bead of hi-temp red silicone as illustrated. The mounting bracket that secures the stainless cable attaches in the same manner as other top mount dampers.