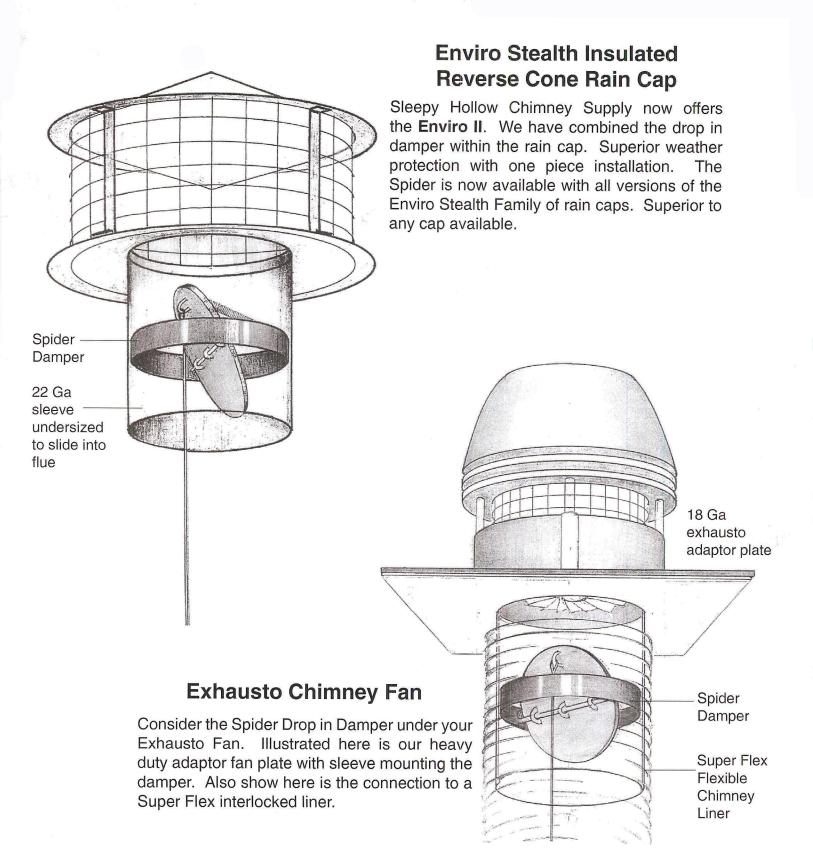

## Sleepy Hollow Chimney Supply, Ltd. Spider Top Drop In Damper

Thank you for choosing the Spider Drop in Damper for your application. Installation is as simple as dropping it down into the flue. Please note the arrow on one of the top support arms. Face the arrow towards the room opening to yield optimum operation. (See Diagram) The minimal space between the outer damper ring and your existing flue wall exists for thermal expansion. It can be caulked air tight with a bead of hi-temp red silicone as illustrated. The mounting bracket that secures the stainless cable attaches in the same manner as other top mount dampers.



Please turn over



## SLEEPY HOLLOW CHIMNEY SUPPLY, LTD.

85 EMJAY BOULEVARD PHONE (631) 231-2333

D BRENTWOOD, NEW YORK 11717 (800) 553-5322 www.bellfiresusa.com

FAX (631) 231-2364

E-mail: fschukal@bellfiresusa.com Designed & manufactured in USA by Sleepy Hollow Chimney Supply